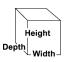

## GOLD MEDAL PRODUCTS CO.

# **1 Bowl Slush Machine w/Lighted Lid**

Model No. 1116

## **Specifications**





### **Overall Dimensions:**

Width: 8.625" Depth: 20.5" Height: 33"

#### Features:

- Lighted Lid (front and back lit)
- Stainless Steel and High Impact Plastic Construction
- 3.7 gallon bowl capacity
- Must ship truck freight

### **Electrical - Domestic**

115V 932 WATTS 60 Hz (NEMA 5-15P) Plug



Gold Medal Products Co. 10700 Medallion Drive, Cincinnati, OH 45241 Ph: (513) 769-7676, (800) 543-0862; Fax: (513) 769-8500 gmpopcorn.com info@gmpopcorn.com

© 2022 - The text, descriptions, graphics, and other material in this publication are the proprietary and exclusive property of Gold Medal Products Co. and shall not be used, copied, reproduced, reprinted, or published in any fashion, including website display, without its express written consent. Contact Gold Medal for most current inf