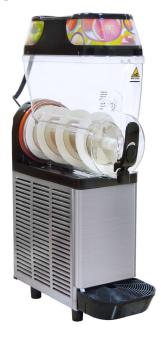

# **1 Bowl Slush Machine w/Lighted Lid**

Model No. 1116

#### Features:

- Lighted Lid (front and back lit)
- Stainless Steel and High Impact Plastic Construction
- 3.7 gallon bowl capacity
- Must ship truck freight